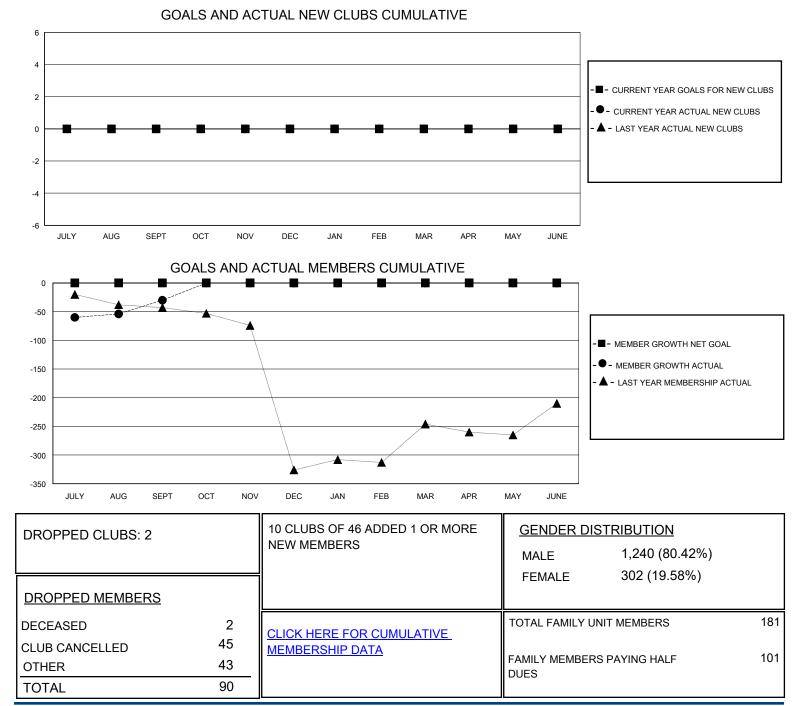

## MONTHLY MEMBERSHIP PROGRESS REPORT

District 316 H

Results as of: 9/30/2023

| GMT:                  |               |           |               |                       |                        |                         | GMT CA                                             |
|-----------------------|---------------|-----------|---------------|-----------------------|------------------------|-------------------------|----------------------------------------------------|
| Clubs                 |               |           |               | Members               |                        |                         |                                                    |
| RESULTS FOR 2023-2024 |               |           |               | RESULTS FOR 2023-2024 |                        |                         |                                                    |
| QUARTER               | NEW CLUB GOAL | NEW CLUBS | DROPPED CLUBS | QUARTER               | BER GROWTH NET<br>GOAL | MEMBER GROWTH<br>ACTUAL | DROPPED<br>MEMBERS ACTUAL<br>(including transfers) |
| JULY/AUG/SEPT         | 0             | 0         | 2             | JULY/AUG/SEPT         | 0                      | 113                     | 90                                                 |
| OCT/NOV/DEC           | 0             | 0         | 0             | OCT/NOV/DEC           | 0                      | 0                       | 0                                                  |
| JAN/FEB/MAR           | 0             | 0         | 0             | JAN/FEB/MAR           | 0                      | 0                       | 0                                                  |
| APR/MAY/JUNE          | 0             | 0         | 0             | APR/MAY/JUNE          | 0                      | 0                       | 0                                                  |